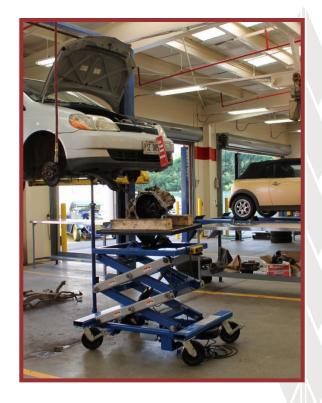

*Services & Pricelist*2022

| Flat Stalls                             | \$5.00/hr                              | TIRE WEIGHTS/DISMOUNT/MOUNT                                          |                        |  |
|-----------------------------------------|----------------------------------------|----------------------------------------------------------------------|------------------------|--|
| Hydraulic Lift Stalls                   | 7.00/hr                                | Tire Dismount                                                        | \$9.00/tire            |  |
| Hydraulic Lift Four-Post                | 9.00/hr                                | Tire Mount                                                           | 9.00/tire              |  |
|                                         |                                        | Tire Balance - Regular Weights                                       | <b>10.00/tire</b>      |  |
| Paint Booth (\$100.00 deposit required) | 22.00/hr                               | Tire Balance - Tape Weights                                          | <b>10.</b> 00/tire     |  |
| Bench Grinder                           | 4.00/hr                                | Tire Plug – All vehicles                                             | 7.00/plug              |  |
| Bench Work                              | 5.00/hr                                | Valve Stem Replacement with Bead Seal                                | 7.00/tire              |  |
| Parts Cleaner                           | 4.00/hr                                | Tire Disposal 9.0                                                    | 00-11.00/tire          |  |
| Hydraulic Press                         | 6.00/move                              | Specialty/Oversized Wheels & Tires Please see Technician for Pricing |                        |  |
| Spring/Strut Compressor                 | 6.00/move                              |                                                                      |                        |  |
| Alignment Rack st                       | tarting at 80.00                       | Safety Inspections Trailer                                           | 25.00<br>17.00         |  |
| Welding: Torch                          | 35.00/hr<br>Small Job 10.00            | Replacement                                                          | 6.30                   |  |
| Mig Welding - Up to 24 inche            | ig Welding – Up to 24 inches 4.00/inch |                                                                      | AGREEMENTS / CONTRACTS |  |
| Charging System Test<br>per Hook Up     | 12.00                                  | Components Parts                                                     | 3.00/day               |  |
|                                         |                                        | Engine Room Agreement                                                | 3.00/day               |  |
| Drum & Rotor Re-Surface                 | 15.00                                  | Outside Agreement                                                    | 7.00/night             |  |
| Diagnostic Scan                         | 30.00                                  | Inside Agreement                                                     | 9.00/night             |  |
|                                         |                                        | Late Fee (additional)                                                | <b>10.00</b> /night    |  |
|                                         |                                        | Resale Lot                                                           | <b>10.00</b> /night    |  |
|                                         |                                        |                                                                      |                        |  |