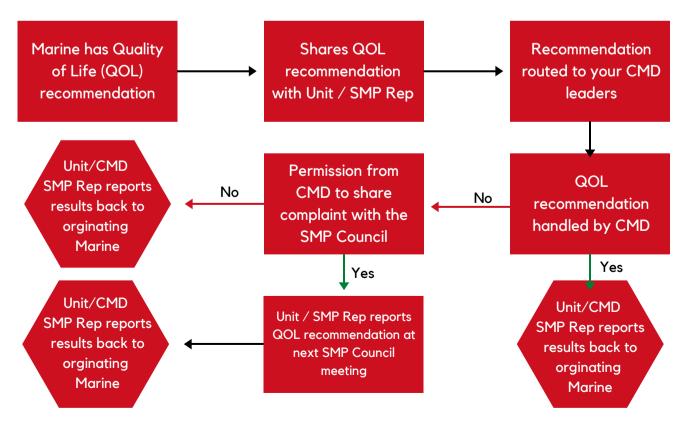

## QUALITY OF LIFE PROTOCOL

Before filling out a Quality of Life form, you must ensure that you have followed the proper procedures outlined below:

- For Barracks and unit issues utilize your Barracks/Facility Manager or your unit S-4:
  - Submit help chit and make a photocopy of it for your records
  - If chit is not addressed within an appropriate timeframe, seek unit resolution by all means available before filling out a QOL form
- After completing all of the above, if the issue has not been resolved, contact your SMP representative for guidance on filling out the QOL form and addressing your concerns
- For all cases follow the procedures below. Remember your SMP is not the first step to solving
  the issue, but the conduit outside of your unit's authority to resolve the situation or their
  inability or failure to do so.
- Quality of Life Process at Command before being presented to at SMP Council Meeting: